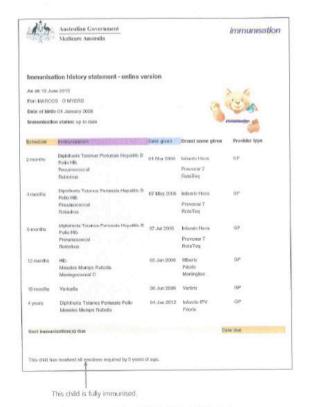

### Immunisation Record

The immunisation History Statement (see picture on right) needs to be attached to your enrolment form. You can obtain your statement from:

- The Australian Childhood Immunisation Register (ACIR) telephone 1800 653 809 or email: acir@medicareaustralia.gov.au
- Visit your local Medicare Office or online at www.medicareaustralia.gov.au/online
- If your child has not had their 4 year old injection, please attach a PARTIALLY completed Immunisation History Statement. Once you receive your completed Immunisation History Statement, please hand in a copy to the School office.
- Copies of your immunisation record from your health and development record book are NOT ACCEPTED.

ACIR Immunisation History Statement - fully immunised child

Children who have received all of their scheduled immunisations by 3½ - 4 years of age will receive an up to date ACIR Immunisation History Statement showing that the child does not require any further vaccinations before starting primary school.